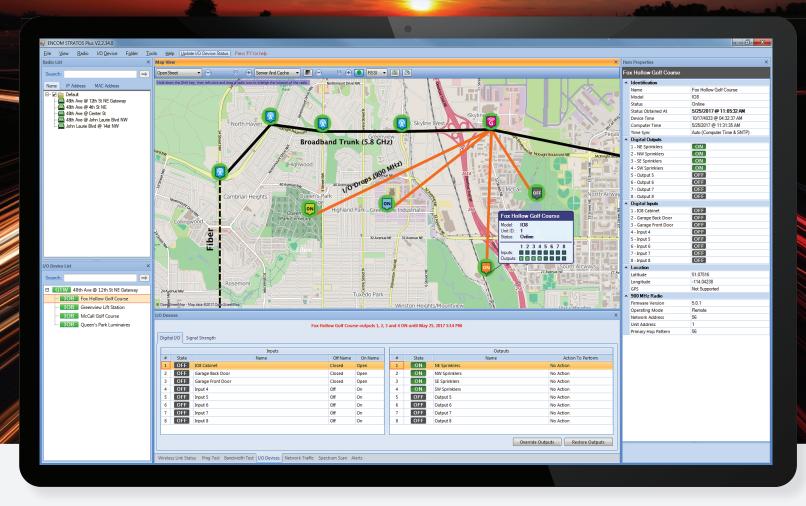

# NOW WITH I/O CONTROL & MONITORING

ENCOM STRATOS I/O provides a powerful yet simple interface for rapid wireless network deployment, effective management, and crystal clear system visualization. Not only can you control and manage your ENCOM broadband network with STRATOS I/O, but now you can also Monitor and Control external devices through any ENCOM contact closure product, even on non-ENCOM networks!

EASILY ACCESS
ENCOM I/O DEVICES
FROM ANY
BROADBAND
OR FIBER
NETWORK.

One I/O gateway provides

access to hundreds of sites

(instead of one expensive

LTE device per site)

Monitor and control up to 8 digital inputs and outputs per site

ENCOM Gateway Devices and the I/O family of products have been integrated within STRATOS, making it the ideal control platform for municipal applications.

sales@encomwireless.com