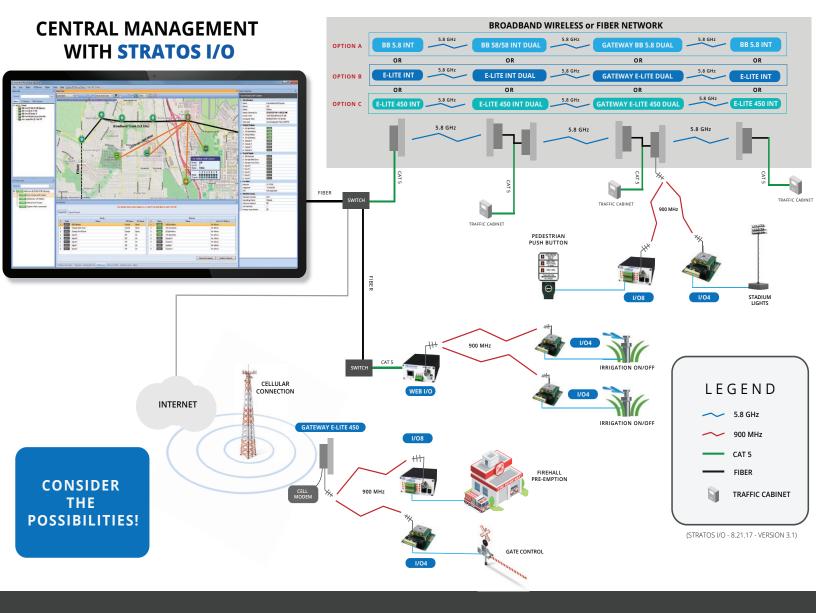

EASILY ACCESS
ENCOM I/O DEVICES
FROM ANY
BROADBAND
OR FIBER
NETWORK.

One I/O gateway provides

access to hundreds of sites

(instead of one expensive

LTE device per site)

Monitor and control up to 8 digital inputs and outputs per site

ENCOM Gateway Devices and the I/O family of products have been integrated within STRATOS, making it the ideal control platform for municipal applications.

sales@encomwireless.com