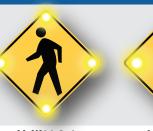

#### CRO55WALK

LL-W11-2-8 30" or 36" DG Yellow or Green Pulsed Flash

LL-W11-2-4 30" or 36" DG Yellow or Green **Pulsed Flash** 

LL-W11-2-2 30" or 36"

DG Yellow or Green

Pulsed / WigWag

### SCHOOL

30" or 36" DG Green **Pulsed Flash** 

30" or 36" DG Green Pulsed / WigWag