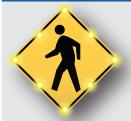

#### CRO55WALK

LL-W11-2-8 30" or 36" DG Yellow or Green Pulsed Flash

LL-W11-2-4 30" or 36" DG Yellow or Green **Pulsed Flash** 

LL-W11-2-2 30" or 36"

DG Yellow or Green

Pulsed / WigWag